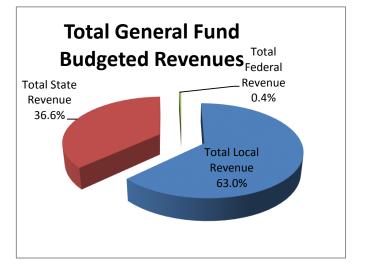

#### Local Revenues

- Local property tax collections at the end of the 3rd quarter FY16 are reported at 92.8% while FY15 are 98.5%. Typical collections at this time of year are between 96% and 98.5%. This low collection amount could be caused by a number of issues. At this point in the year, this low collection rate is indicative of an overall collection shortfall and could cause the use of fund balance at year end. Staff continues to work with County officials to monitor.
- The Tax Anticipation Note (TAN) of \$16,000,000 was drawn down in the Fall and repaid by the end of February 2016. A rebate of \$72,000 was received in April, bringing the total interest costs to \$40,000, a budgetary savings of \$15,000.

#### State Revenues

State revenues are 63.2% at the end of the 3rd quarter; prior year collections were 64.9%. Reductions in Retiree Insurance and EFA allocations account for the reduction in State revenues.

#### <u>Federal</u>

Federal revenues are 48.8% at the end of the 3<sup>rd</sup> quarter; prior year collections were 61.8%. E-rate revenues make up federal revenue sources. Payments are based on an application process. Year-end e-rate collections are expected to be 100%.

## **Expenditure Amended Budgets-All Funds**

|                                                  |    | FY16<br>Original |    | FY16<br>Amended |    | FY15<br>July-March |    | FY16<br>July-March |    | Variance<br>With |         |
|--------------------------------------------------|----|------------------|----|-----------------|----|--------------------|----|--------------------|----|------------------|---------|
|                                                  |    | Budget           |    | Budget          |    | Activity           |    | Activity           |    | Amended          | Percent |
| Revenues:                                        |    |                  |    |                 |    |                    |    |                    |    |                  |         |
| Local Property Taxes                             | \$ | 126,674,710      | \$ | 126,674,710     | \$ | 113,099,961        | \$ | 117,551,798        | \$ | (9,122,912)      | 92.8%   |
| Other Local Sources <sup>1</sup>                 |    | 1,463,500        |    | 1,463,500       |    | 997,570            |    | 713,468            |    | (750,032)        | 48.8%   |
| State Sources <sup>2</sup>                       |    | 74,465,407       |    | 74,465,407      |    | 46,661,555         |    | 47,058,351         |    | (27,407,056)     | 63.2%   |
| Federal Sources                                  |    | 900,000          |    | 900,000         |    | 555,615            |    | 439,088            |    | (460,912)        | 48.8%   |
| Total Revenues                                   | \$ | 203,503,617      | \$ | 203,503,617     | \$ | 161,314,701        | \$ | 165,762,705        | \$ | (37,740,912)     | 81.5%   |
| Expenditures:                                    | \$ | 118,936,285      | \$ | 118,976,090     | \$ | 66,305,451         | \$ | 72,200,232         | ¢  | 46,775,858       | 60.7%   |
| Support Services                                 | Ψ  | 79,260,964       | ψ  | 79,221,162      | ψ  | 51,632,052         | Ψ  | 52,973,923         | ψ  | 26,247,239       | 66.9%   |
| Other                                            |    | 5,316,685        |    | 5,316,685       |    | 4,053,766          |    | 4,098,125          |    | 1,218,560        | 77.1%   |
| Total Expenditures:                              | \$ | 203,513,934      | \$ | 203,513,935     | \$ | 121,991,269        | \$ | 129,272,281        | \$ | 74,241,656       | 63.5%   |
| Excess/(Deficiency) Revenues over Expenditures   |    | (10,317)         |    | (10,318)        | \$ | 39,323,432         | \$ | 36,490,424         |    |                  |         |
| Fund Balance, beginning of year                  |    | 31,686,015       | -  |                 |    |                    |    |                    |    |                  |         |
| Fund Balance, projected based on original budget | \$ | 31,675,698       | •  |                 |    |                    |    |                    |    |                  |         |