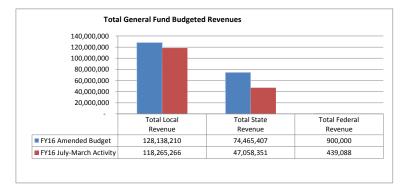

#### Local Revenues

- Local property tax collections at the end of the 3rd quarter FY16 are reported at 92.8% while FY15 are 98.5%. Typical collections at this time of year are between 96% and 98.5%. This low collection amount could be caused by a number of issues. At this point in the year, this low collection rate is indicative of an overall collection shortfall and could cause the use of fund balance at year end. Staff continues to work with County officials to monitor.
- The Tax Anticipation Note (TAN) of \$16,000,000 was drawn down in the Fall and repaid by the end of February 2016. A rebate of \$72,000 was received in April, bringing the total interest costs to \$40,000, a budgetary savings of \$15,000.

#### State Revenues

State revenues are 63.2% at the end of the 3rd quarter; prior year collections were 64.9%. Reductions in Retiree Insurance and EFA allocations account for the reduction in State revenues.

#### <u>Federal</u>

Federal revenues are 48.8% at the end of the 3<sup>rd</sup> quarter; prior year collections were 61.8%. E-rate revenues make up federal revenue sources. Payments are based on an application process. Year-end e-rate collections are expected to be 100%.

## **Expenditure Amended Budgets-All Funds**

|                                                  |    | FY16<br>Original |    | FY16<br>Amended |    | FY15<br>July-March |    | FY16<br>July-March |    | Variance<br>With |         |
|--------------------------------------------------|----|------------------|----|-----------------|----|--------------------|----|--------------------|----|------------------|---------|
|                                                  |    | Budget           |    | Budget          |    | Activity           |    | Activity           |    | Amended          | Percent |
| Revenues:                                        |    |                  |    |                 |    |                    |    |                    |    |                  |         |
| Local Property Taxes                             | \$ | 126,674,710      | \$ | 126,674,710     | \$ | 113,099,961        | \$ | 117,551,798        | \$ | (9,122,912)      | 92.8%   |
| Other Local Sources <sup>1</sup>                 |    | 1,463,500        |    | 1,463,500       |    | 997,570            |    | 713,468            |    | (750,032)        | 48.8%   |
| State Sources <sup>2</sup>                       |    | 74,465,407       |    | 74,465,407      |    | 46,661,555         |    | 47,058,351         |    | (27,407,056)     | 63.2%   |
| Federal Sources                                  |    | 900,000          |    | 900,000         |    | 555,615            |    | 439,088            |    | (460,912)        | 48.8%   |
| Total Revenues                                   | \$ | 203,503,617      | \$ | 203,503,617     | \$ | 161,314,701        | \$ | 165,762,705        | \$ | (37,740,912)     | 81.5%   |
| Expenditures:                                    | \$ | 118,936,285      | \$ | 118,976,090     | \$ | 66,305,451         | \$ | 72,200,232         | ¢  | 46,775,858       | 60.7%   |
| Support Services                                 | Ψ  | 79,260,964       | ψ  | 79,221,162      | ψ  | 51,632,052         | Ψ  | 52,973,923         | ψ  | 26,247,239       | 66.9%   |
| Other                                            |    | 5,316,685        |    | 5,316,685       |    | 4,053,766          |    | 4,098,125          |    | 1,218,560        | 77.1%   |
| Total Expenditures:                              | \$ | 203,513,934      | \$ | 203,513,935     | \$ | 121,991,269        | \$ | 129,272,281        | \$ | 74,241,656       | 63.5%   |
| Excess/(Deficiency) Revenues over Expenditures   |    | (10,317)         |    | (10,318)        | \$ | 39,323,432         | \$ | 36,490,424         |    |                  |         |
| Fund Balance, beginning of year                  |    | 31,686,015       | -  |                 |    |                    |    |                    |    |                  |         |
| Fund Balance, projected based on original budget | \$ | 31,675,698       | •  |                 |    |                    |    |                    |    |                  |         |