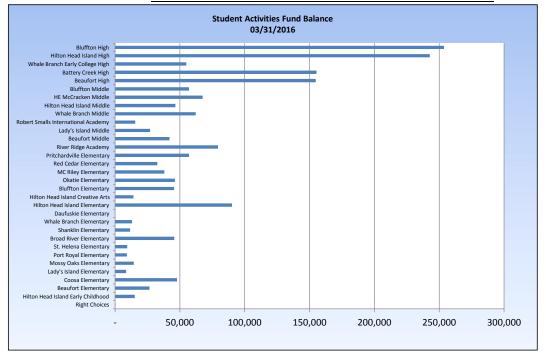

- 7. Internal Service Fund summary
- 8. School Food Service Fund summary
- 9. Pupil Activity Fund summary
- 10. 8 % detail
- 11. Referendum detail