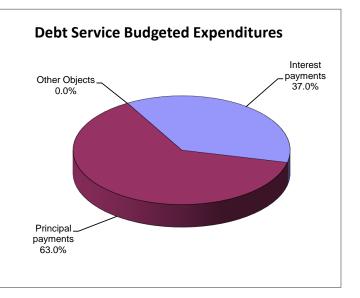

|                       | FY16<br>Original<br>Budget | FY16<br>Amended<br>Budget | FY15<br>July-March<br>Activity | FY16<br>July-March<br>Activity | Variance<br>With<br>Amended | Percent |
|-----------------------|----------------------------|---------------------------|--------------------------------|--------------------------------|-----------------------------|---------|
| Revenues:             |                            |                           |                                |                                |                             |         |
| General Fund          | \$ 203,503,617             | \$<br>203,503,617         | \$<br>161,314,701              | \$<br>165,762,705              | \$<br>(37,740,912)          | 81%     |
| Special Revenue Fund  | 29,829,957                 | 29,829,957                | 20,681,979                     | 19,262,032                     | (10,567,926)                | 65%     |
| Debt Service Fund     | 56,842,702                 | 56,842,702                | 53,554,194                     | 60,082,351                     | 3,239,649                   | 106%    |
| Capital Projects Fund | 15,435,000                 | 15,435,000                | 91,663,638                     | 23,135,104                     | 7,700,104                   | 150%    |
| School Food Service   | 9,197,750                  | 9,197,750                 | 6,727,295                      | 7,623,474                      | (1,574,276)                 | 83%     |
| Internal Service Fund | 900,000                    | 900,000                   | 488,140                        | 830,942                        | (69,058)                    | 92%     |
| Pupil Activity Fund   | 2,588,487                  | 2,650,862                 | 1,682,770                      | 2,172,427                      | (478,435)                   | 82%     |
| Total Revenues        | \$ 318,297,513             | \$<br>318,359,888         | \$<br>336,112,717              | \$<br>278,869,034              | \$<br>(39,490,854)          | 88%     |
| Expenditures:         |                            |                           |                                |                                |                             |         |
| General Fund          | \$ 203,513,934             | \$<br>203,513,935         | \$<br>121,991,269              | \$<br>129,272,281              | \$<br>74,241,654            | 64%     |
| Special Revenue Fund  | 29,829,957                 | 29,829,957                | 20,012,977                     | 16,888,350                     | 12,941,607                  | 57%     |
| Debt Service Fund     | 53,028,100                 | 53,028,100                | 45,901,407                     | 70,360,286                     | (17,332,186)                | 133%    |
| Capital Projects Fund | 65,193,792                 | 65,193,792                | 41,746,522                     | 38,545,225                     | 26,648,567                  | 59%     |
| School Food Service   | 9,031,413                  | 9,031,413                 | 6,538,168                      | 7,387,976                      | 1,643,437                   | 82%     |
| Internal Service Fund | 900,000                    | 900,000                   | 695,105                        | 938,762                        | (38,762)                    | 104%    |
| Pupil Activity Fund   | 2,588,487                  | 2,650,862                 | 1,400,063                      | 1,685,708                      | 965,154                     | 64%     |
| Total Expenditures    | \$ 364,085,683             | \$<br>364,148,059         | \$<br>238,285,511              | \$<br>265,078,588              | \$<br>99,069,471            | 73%     |