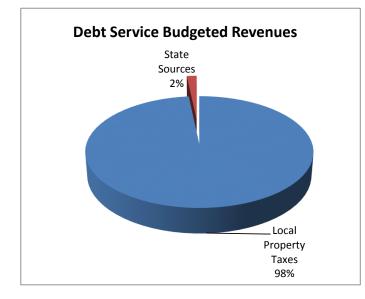

#### Local Revenues

- Local property tax collections at the end of the 3rd quarter FY16 are reported at 92.8% while FY15 are 98.5%. Typical collections at this time of year are between 96% and 98.5%. This low collection amount could be caused by a number of issues. At this point in the year, this low collection rate is indicative of an overall collection shortfall and could cause the use of fund balance at year end. Staff continues to work with County officials to monitor.
- The Tax Anticipation Note (TAN) of \$16,000,000 was drawn down in the Fall and repaid by the end of February 2016. A rebate of \$72,000 was received in April, bringing the total interest costs to \$40,000, a budgetary savings of \$15,000.

## **Expenditure Amended Budgets-All Funds**

|                                                  |    | FY16<br>Original |    | FY16<br>Amended |    | FY15<br>July-March |    | FY16<br>July-March |    | Variance<br>With |         |
|--------------------------------------------------|----|------------------|----|-----------------|----|--------------------|----|--------------------|----|------------------|---------|
|                                                  |    | Budget           |    | Budget          |    | Activity           |    | Activity           |    | Amended          | Percent |
| Revenues:                                        |    |                  |    |                 |    |                    |    |                    |    |                  |         |
| Local Property Taxes                             | \$ | 126,674,710      | \$ | 126,674,710     | \$ | 113,099,961        | \$ | 117,551,798        | \$ | (9,122,912)      | 92.8%   |
| Other Local Sources <sup>1</sup>                 |    | 1,463,500        |    | 1,463,500       |    | 997,570            |    | 713,468            |    | (750,032)        | 48.8%   |
| State Sources <sup>2</sup>                       |    | 74,465,407       |    | 74,465,407      |    | 46,661,555         |    | 47,058,351         |    | (27,407,056)     | 63.2%   |
| Federal Sources                                  |    | 900,000          |    | 900,000         |    | 555,615            |    | 439,088            |    | (460,912)        | 48.8%   |
| Total Revenues                                   | \$ | 203,503,617      | \$ | 203,503,617     | \$ | 161,314,701        | \$ | 165,762,705        | \$ | (37,740,912)     | 81.5%   |
| Expenditures:                                    | \$ | 118,936,285      | \$ | 118,976,090     | \$ | 66,305,451         | \$ | 72,200,232         | ¢  | 46,775,858       | 60.7%   |
| Support Services                                 | Ψ  | 79,260,964       | ψ  | 79,221,162      | ψ  | 51,632,052         | Ψ  | 52,973,923         | ψ  | 26,247,239       | 66.9%   |
| Other                                            |    | 5,316,685        |    | 5,316,685       |    | 4,053,766          |    | 4,098,125          |    | 1,218,560        | 77.1%   |
| Total Expenditures:                              | \$ | 203,513,934      | \$ | 203,513,935     | \$ | 121,991,269        | \$ | 129,272,281        | \$ | 74,241,656       | 63.5%   |
| Excess/(Deficiency) Revenues over Expenditures   |    | (10,317)         |    | (10,318)        | \$ | 39,323,432         | \$ | 36,490,424         |    |                  |         |
| Fund Balance, beginning of year                  |    | 31,686,015       | -  |                 |    |                    |    |                    |    |                  |         |
| Fund Balance, projected based on original budget | \$ | 31,675,698       | •  |                 |    |                    |    |                    |    |                  |         |