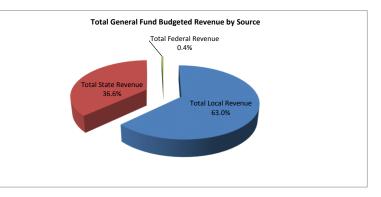

#### **General Fund Revenues**

• General Fund revenues received are reported at 82% (FY15 revenue collections were 85%):

#### Local Revenues

- Local property tax collections at the end of the 3rd quarter FY16 are reported at 92.8% while FY15 are 98.5%. Typical collections at this time of year are between 96% and 98.5%. This low collection amount could be caused by a number of issues. At this point in the year, this low collection rate is indicative of an overall collection shortfall and could cause the use of fund balance at year end. Staff continues to work with County officials to monitor.
- The Tax Anticipation Note (TAN) of \$16,000,000 was drawn down in the Fall and repaid by the end of February 2016. A rebate of \$72,000 was received in April, bringing the total interest costs to \$40,000, a budgetary savings of \$15,000.

#### State Revenues

State revenues are 63.2% at the end of the 3rd quarter; prior year collections were 64.9%. Reductions in Retiree Insurance and EFA allocations account for the reduction in State revenues.

#### <u>Federal</u>

Federal revenues are 48.8% at the end of the 3<sup>rd</sup> quarter; prior year collections were 61.8%. E-rate revenues make up federal revenue sources. Payments are based on an application process. Year-end e-rate collections are expected to be 100%.