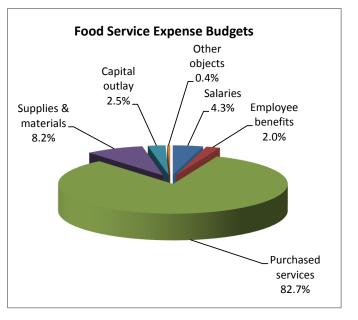

#### School Food Service Fund

➢ Federal USDA revenues increased due to a rise in the number of CEP (Community Eligibility Program) schools. Three CEP schools were added in the current fiscal year.

Any questions regarding the information in this document may be directed to Tonya Crosby, CPA, Financial Services Officer at (843) 322-2397.