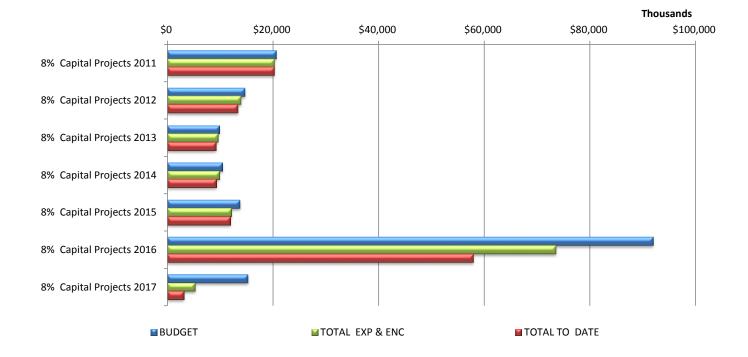

- 7. Internal Service Fund summary
- 8. School Food Service Fund summary
- 9. Pupil Activity Fund summary
- 10. 8 % detail
- 11. Referendum detail