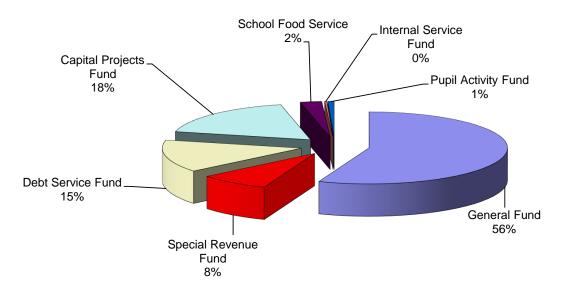

The attached report is divided into the following areas:

- 1. General Fund summary
- 2. General Fund revenue detail
- 3. General Fund expenditure detail
- 4. Special Revenue summary
- 5. Debt Service Fund summary
- 6. Capital Projects summary

- 7. Internal Service Fund summary
- 8. School Food Service Fund summary
- 9. Pupil Activity Fund summary
- 10. 8 % detail
- 11. Referendum detail