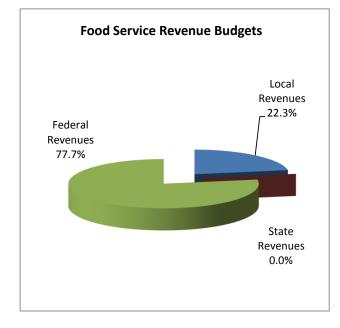

#### School Food Service Fund

➢ Federal USDA revenues increased due to a rise in the number of CEP (Community Eligibility Program) schools. Three CEP schools were added in the current fiscal year.

Any questions regarding the information in this document may be directed to Tonya Crosby, CPA, Financial Services Officer at (843) 322-2397.