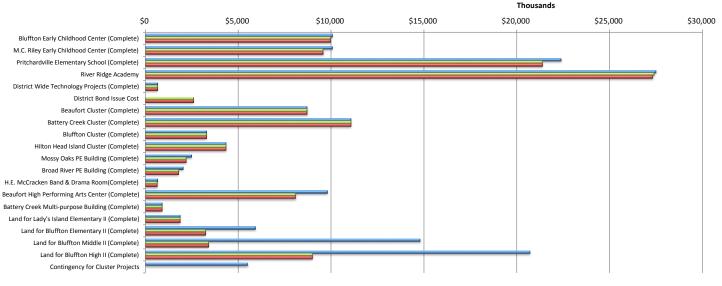

- 7. Internal Service Fund summary
- 8. School Food Service Fund summary
- 9. Pupil Activity Fund summary
- 10. 8 % detail
- 11. Referendum detail