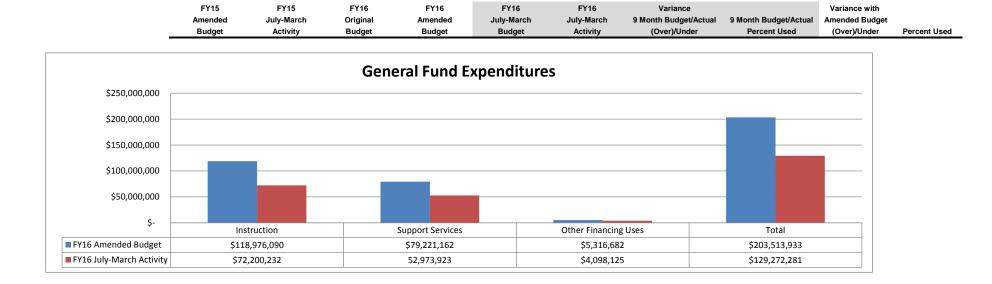

#### **General Fund Expenditures**

- Total spending is reported at 63.5% of the budget; prior year's spending was 64.3%.
  - Salary budgets and spending include the first half of locality supplements. The remainder will be paid in May. This distribution impacts both the instructional and support areas.
  - By the end of the 3rd quarter, instructional spending in the General Fund amount to 60.7% of the annual budget. Prior year spending was 61.2%. In addition to the locality supplement payout, the decrease in spending compared to last year is as a result of vacancies in classroom positions. It is anticipated we will have a \$1.3 million surplus at year end due to these unfilled positions.
  - Support programs reported spending of 67% of the budget in FY16. Prior year spending was 67.9%.

## **Expenditure Amended Budgets-All Funds**

|                                                  |    | FY16<br>Original |    | FY16<br>Amended |    | FY15<br>July-March |    | FY16<br>July-March |    | Variance<br>With |         |
|--------------------------------------------------|----|------------------|----|-----------------|----|--------------------|----|--------------------|----|------------------|---------|
|                                                  |    | Budget           |    | Budget          |    | Activity           |    | Activity           |    | Amended          | Percent |
| Revenues:                                        |    |                  |    |                 |    |                    |    |                    |    |                  |         |
| Local Property Taxes                             | \$ | 126,674,710      | \$ | 126,674,710     | \$ | 113,099,961        | \$ | 117,551,798        | \$ | (9,122,912)      | 92.8%   |
| Other Local Sources <sup>1</sup>                 |    | 1,463,500        |    | 1,463,500       |    | 997,570            |    | 713,468            |    | (750,032)        | 48.8%   |
| State Sources <sup>2</sup>                       |    | 74,465,407       |    | 74,465,407      |    | 46,661,555         |    | 47,058,351         |    | (27,407,056)     | 63.2%   |
| Federal Sources                                  |    | 900,000          |    | 900,000         |    | 555,615            |    | 439,088            |    | (460,912)        | 48.8%   |
| Total Revenues                                   | \$ | 203,503,617      | \$ | 203,503,617     | \$ | 161,314,701        | \$ | 165,762,705        | \$ | (37,740,912)     | 81.5%   |
| Expenditures:                                    | \$ | 118,936,285      | \$ | 118,976,090     | \$ | 66,305,451         | \$ | 72,200,232         | ¢  | 46,775,858       | 60.7%   |
| Support Services                                 | Ψ  | 79,260,964       | ψ  | 79,221,162      | ψ  | 51,632,052         | Ψ  | 52,973,923         | ψ  | 26,247,239       | 66.9%   |
| Other                                            |    | 5,316,685        |    | 5,316,685       |    | 4,053,766          |    | 4,098,125          |    | 1,218,560        | 77.1%   |
| Total Expenditures:                              | \$ | 203,513,934      | \$ | 203,513,935     | \$ | 121,991,269        | \$ | 129,272,281        | \$ | 74,241,656       | 63.5%   |
| Excess/(Deficiency) Revenues over Expenditures   |    | (10,317)         |    | (10,318)        | \$ | 39,323,432         | \$ | 36,490,424         |    |                  |         |
| Fund Balance, beginning of year                  |    | 31,686,015       | -  |                 |    |                    |    |                    |    |                  |         |
| Fund Balance, projected based on original budget | \$ | 31,675,698       | •  |                 |    |                    |    |                    |    |                  |         |