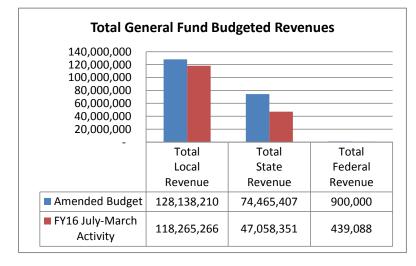

#### Local Revenues

- Local property tax collections at the end of the 3rd quarter FY16 are reported at 92.8% while FY15 are 98.5%. Typical collections at this time of year are between 96% and 98.5%. This low collection amount could be caused by a number of issues. At this point in the year, this low collection rate is indicative of an overall collection shortfall and could cause the use of fund balance at year end. Staff continues to work with County officials to monitor.
- The Tax Anticipation Note (TAN) of \$16,000,000 was drawn down in the Fall and repaid by the end of February 2016. A rebate of \$72,000 was received in April, bringing the total interest costs to \$40,000, a budgetary savings of \$15,000.

#### State Revenues

State revenues are 63.2% at the end of the 3rd quarter; prior year collections were 64.9%. Reductions in Retiree Insurance and EFA allocations account for the reduction in State revenues.

#### <u>Federal</u>

Federal revenues are 48.8% at the end of the 3<sup>rd</sup> quarter; prior year collections were 61.8%. E-rate revenues make up federal revenue sources. Payments are based on an application process. Year-end e-rate collections are expected to be 100%.

## **Expenditure Amended Budgets-All Funds**

|                                                  |    | FY16<br>Original |    | FY16<br>Amended |    | FY15<br>July-March |    | FY16<br>July-March |    | Variance<br>With |         |
|--------------------------------------------------|----|------------------|----|-----------------|----|--------------------|----|--------------------|----|------------------|---------|
|                                                  |    | Budget           |    | Budget          |    | Activity           |    | Activity           |    | Amended          | Percent |
| Revenues:                                        |    |                  |    |                 |    |                    |    |                    |    |                  |         |
| Local Property Taxes                             | \$ | 126,674,710      | \$ | 126,674,710     | \$ | 113,099,961        | \$ | 117,551,798        | \$ | (9,122,912)      | 92.8%   |
| Other Local Sources <sup>1</sup>                 |    | 1,463,500        |    | 1,463,500       |    | 997,570            |    | 713,468            |    | (750,032)        | 48.8%   |
| State Sources <sup>2</sup>                       |    | 74,465,407       |    | 74,465,407      |    | 46,661,555         |    | 47,058,351         |    | (27,407,056)     | 63.2%   |
| Federal Sources                                  |    | 900,000          |    | 900,000         |    | 555,615            |    | 439,088            |    | (460,912)        | 48.8%   |
| Total Revenues                                   | \$ | 203,503,617      | \$ | 203,503,617     | \$ | 161,314,701        | \$ | 165,762,705        | \$ | (37,740,912)     | 81.5%   |
| Expenditures:                                    | \$ | 118,936,285      | \$ | 118,976,090     | \$ | 66,305,451         | \$ | 72,200,232         | ¢  | 46,775,858       | 60.7%   |
| Support Services                                 | Ψ  | 79,260,964       | ψ  | 79,221,162      | ψ  | 51,632,052         | Ψ  | 52,973,923         | ψ  | 26,247,239       | 66.9%   |
| Other                                            |    | 5,316,685        |    | 5,316,685       |    | 4,053,766          |    | 4,098,125          |    | 1,218,560        | 77.1%   |
| Total Expenditures:                              | \$ | 203,513,934      | \$ | 203,513,935     | \$ | 121,991,269        | \$ | 129,272,281        | \$ | 74,241,656       | 63.5%   |
| Excess/(Deficiency) Revenues over Expenditures   |    | (10,317)         |    | (10,318)        | \$ | 39,323,432         | \$ | 36,490,424         |    |                  |         |
| Fund Balance, beginning of year                  |    | 31,686,015       | -  |                 |    |                    |    |                    |    |                  |         |
| Fund Balance, projected based on original budget | \$ | 31,675,698       | •  |                 |    |                    |    |                    |    |                  |         |