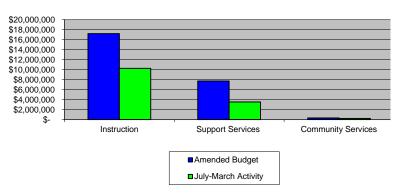

#### **General Fund Expenditures**

- Total spending is reported at 63.5% of the budget; prior year's spending was 64.3%.
  - Salary budgets and spending include the first half of locality supplements. The remainder will be paid in May. This distribution impacts both the instructional and support areas.
  - By the end of the 3rd quarter, instructional spending in the General Fund amount to 60.7% of the annual budget. Prior year spending was 61.2%. In addition to the locality supplement payout, the decrease in spending compared to last year is as a result of vacancies in classroom positions. It is anticipated we will have a \$1.3 million surplus at year end due to these unfilled positions.
  - Support programs reported spending of 67% of the budget in FY16. Prior year spending was 67.9%.

## **Expenditure Amended Budgets-All Funds**

|                                                  |    | FY16<br>Original |    | FY16<br>Amended |    | FY15<br>July-March |    | FY16<br>July-March |    | Variance<br>With |         |
|--------------------------------------------------|----|------------------|----|-----------------|----|--------------------|----|--------------------|----|------------------|---------|
|                                                  |    | Budget           |    | Budget          |    | Activity           |    | Activity           |    | Amended          | Percent |
| Revenues:                                        |    |                  |    |                 |    |                    |    |                    |    |                  |         |
| Local Property Taxes                             | \$ | 126,674,710      | \$ | 126,674,710     | \$ | 113,099,961        | \$ | 117,551,798        | \$ | (9,122,912)      | 92.8%   |
| Other Local Sources <sup>1</sup>                 |    | 1,463,500        |    | 1,463,500       |    | 997,570            |    | 713,468            |    | (750,032)        | 48.8%   |
| State Sources <sup>2</sup>                       |    | 74,465,407       |    | 74,465,407      |    | 46,661,555         |    | 47,058,351         |    | (27,407,056)     | 63.2%   |
| Federal Sources                                  |    | 900,000          |    | 900,000         |    | 555,615            |    | 439,088            |    | (460,912)        | 48.8%   |
| Total Revenues                                   | \$ | 203,503,617      | \$ | 203,503,617     | \$ | 161,314,701        | \$ | 165,762,705        | \$ | (37,740,912)     | 81.5%   |
| Expenditures:                                    | \$ | 118,936,285      | \$ | 118,976,090     | \$ | 66,305,451         | \$ | 72,200,232         | ¢  | 46,775,858       | 60.7%   |
| Support Services                                 | Ψ  | 79,260,964       | ψ  | 79,221,162      | ψ  | 51,632,052         | Ψ  | 52,973,923         | ψ  | 26,247,239       | 66.9%   |
| Other                                            |    | 5,316,685        |    | 5,316,685       |    | 4,053,766          |    | 4,098,125          |    | 1,218,560        | 77.1%   |
| Total Expenditures:                              | \$ | 203,513,934      | \$ | 203,513,935     | \$ | 121,991,269        | \$ | 129,272,281        | \$ | 74,241,656       | 63.5%   |
| Excess/(Deficiency) Revenues over Expenditures   |    | (10,317)         |    | (10,318)        | \$ | 39,323,432         | \$ | 36,490,424         |    |                  |         |
| Fund Balance, beginning of year                  |    | 31,686,015       | -  |                 |    |                    |    |                    |    |                  |         |
| Fund Balance, projected based on original budget | \$ | 31,675,698       | •  |                 |    |                    |    |                    |    |                  |         |