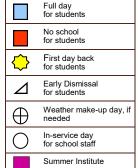

#### **OCTOBER 2023 JULY 2023 AUGUST 2023 SEPTEMBER 2023** Th T W Th F W Th T W Th F Su M T W F Sa Su M Sa Su M Τ Sa Su M Sa NOVEMBER 2023 DECEMBER 2023 JANUARY 2024 **FEBRUARY 2024** Su M T W Th F Sa Su Μ T W Th F Sa M T W Th F Su M T W Th F Sa Su Sa 2/ **MARCH 2024** APRIL 2024 **MAY 2024 JUNE 2024** Su Su Su M T W Th F Sa M T W Th F Sa M T W Th F Sa Su M Τ W Th F Sa August 14 Teachers first day **Accountability Days** Weather make-up days \*if needed October 23 - 45th day January 3 Full day for students Semesters/Quarters March 21 - 135th day March 28 1st semester August 21 - December 21 No school for students 8 liraA 1st quarter August 21 - October 18 Early dismissal for students 2nd semester January 8 - June 5 October 18 **Professional Development** First day back