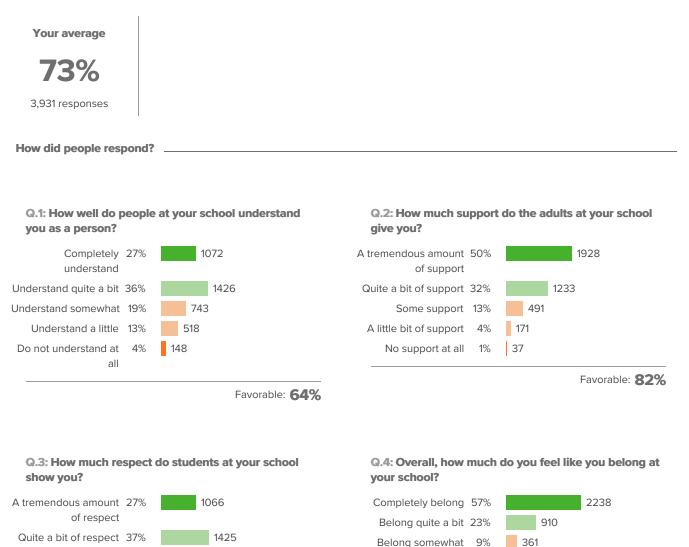

#### **Sense of Belonging**

Belong a little bit

Do not belong at all 3%

291

108

7%

Some respect 25% 955 A little bit of respect 9% 346 No respect at all 3% 103

Favorable: **64%** 