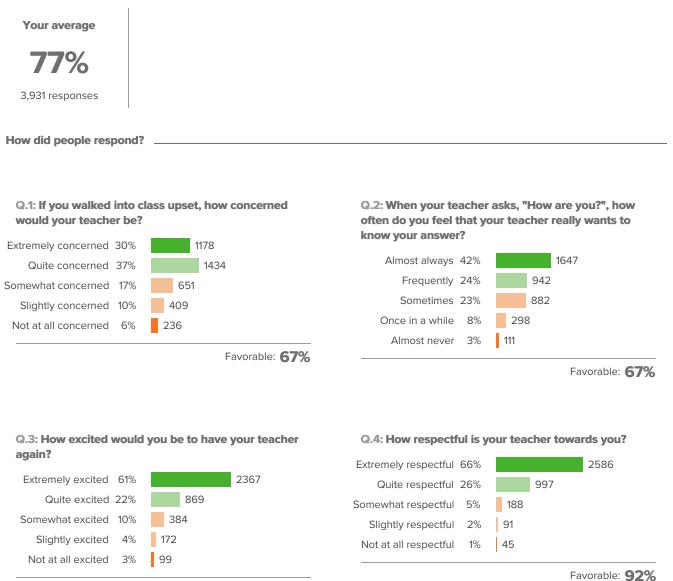

--------------------------------------------|---------|------------------------------------------------------|
| <b>Sense of Belonging</b><br>How much students feel that they are valued members of the<br>school community.                                  | 73%     | 80th - 99th percentile compared to others nationally |
| <b>Teacher-Student Relationships</b><br>How strong the social connection is between teachers and<br>students within and beyond the classroom. | 77%     | 80th - 99th percentile compared to                   |

3,931 responses



#### **Sense of Belonging**



Belong a little bit

Do not belong at all 3%

291

108

7%

Some respect 25% 955 A little bit of respect 9% 346 No respect at all 3% 103

Favorable: **64%** 

Favorable: 81%



### **Teacher-Student Relationships**



Favorable: 83%