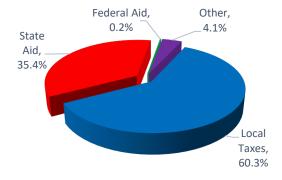

#### **General Fund Revenue and Expenditure Highlights**

Where it comes from ...

#### **FY 2023 Revenue Sources**

Education Finance Act and other state revenue

Federal Aid: Includes Impact Aid and E-Rate

State Aid: Primarily includes sales tax revenue,

Local Taxes: Includes ad valorem tax and interest income

Other: Includes transfers from Special Revenue

**Instruction and Instructional Support:** Includes costs associated with providing instructional programs. The costs of supporting those programs include: Attendance and Social Work, Guidance, Health, Psychological Services, Curriculum Development, Literacy, Media, Improvement of Instruction, Planning and Pupil Services Activities.