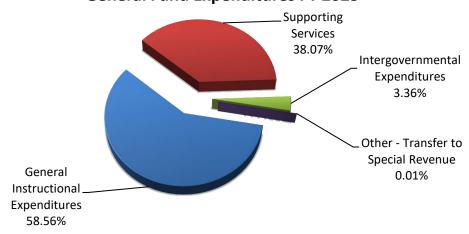

### Beaufort County School District 2022-2023 General Fund Budget

The FY2023 Approved General Fund Budget is \$298.1 million. The chart below is an overview of funding sources and expenditure uses.

| GENERAL FUND                         | 2021-2022      | 2022-2023         |  |  |  |
|--------------------------------------|----------------|-------------------|--|--|--|
| REVENUE                              |                |                   |  |  |  |
| Local Revenue                        | \$165,230,615  | \$<br>179,868,406 |  |  |  |
| State Revenue                        | 98,308,315     | 105,481,328       |  |  |  |
| Federal Revenue                      | 660,000        | 650,000           |  |  |  |
| Other-Transfers from Special Revenue | 10,075,670     | 12,133,859        |  |  |  |
| Total Revenues                       | \$274,274,600  | \$<br>298,133,593 |  |  |  |
|                                      |                |                   |  |  |  |
|                                      |                |                   |  |  |  |
| EXPENDITURES                         |                |                   |  |  |  |
| Instructional Expenditures           | \$163,418,630  | \$<br>174,578,312 |  |  |  |
| Supporting Services                  | 103,096,296    | 113,511,043       |  |  |  |
| Intergovernmental Expenditures       | 7,694,674      | 10,024,238        |  |  |  |
| Debt Service                         | 65,000         | <br>20,000        |  |  |  |
| Total Expenditures                   | \$274,274,600  | \$<br>298,133,593 |  |  |  |
|                                      |                |                   |  |  |  |
| Use of Fund Balance                  | -              | -                 |  |  |  |
|                                      |                |                   |  |  |  |
| Grand Total                          | \$ 274,274,600 | \$<br>298,133,593 |  |  |  |

#### **General Fund Expenditures FY 2023**