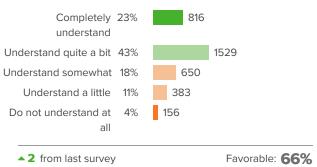

### Sense of Belonging

How did people respond?

Q.1: How well do people at your school understand you as a person?