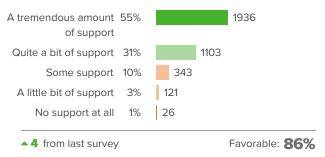

#### **Teacher-Student Relationships**

Q.1: If you walked into class upset, how concerned would your teacher be?

Q.2: When your teacher asks, "How are you?", how often do you feel that your teacher really wants to know your answer?