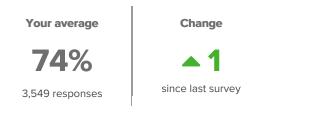

#### Summary

| Topic Description                                                                                                                             | Results                       | Benchmark                                            |
|-----------------------------------------------------------------------------------------------------------------------------------------------|-------------------------------|------------------------------------------------------|
| <b>Sense of Belonging</b><br>How much students feel that they are valued members of the<br>school community.                                  | 74%<br>1<br>since last survey | 80th - 99th percentile compared to others nationally |
| <b>Teacher-Student Relationships</b><br>How strong the social connection is between teachers and<br>students within and beyond the classroom. | 84%                           | 80th - 99th percentile compared to others nationally |

3,549 responses