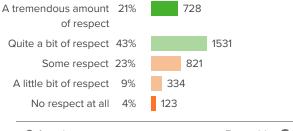

### Q.3: How much respect do students at your school show you?

▲ 0 from last survey

Favorable: 64%