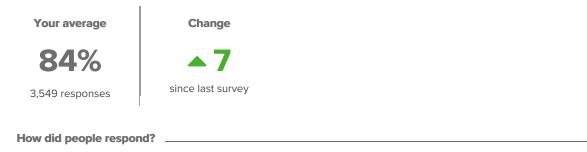

ow much students feel that they are valued members of the<br>school community.                                  | 74%<br>1<br>since last survey | 80th - 99th percentile compared to others nationally |
| <b>Teacher-Student Relationships</b><br>How strong the social connection is between teachers and<br>students within and beyond the classroom. | 84%                           | 80th - 99th percentile compared to others nationally |

3,549 responses



### Sense of Belonging



How did people respond?

Q.1: How well do people at your school understand you as a person?







### Q.3: How much respect do students at your school show you?



▲ 0 from last survey

Favorable: 64%

#### Q.4: Overall, how much do you feel like you belong at your school?





#### **Teacher-Student Relationships**



Q.1: If you walked into class upset, how concerned would your teacher be?



Q.2: When your teacher asks, "How are you?", how often do you feel that your teacher really wants to know your answer?



## Q.3: How excited would you be to have your teacher again?



1 from last survey

Favorable: 84%

#### Q.4: How respectful is your teacher towards you?

| Extremely respectful 67% |     | 2387                  |
|--------------------------|-----|-----------------------|
| Quite respectful 24%     | 832 |                       |
| Somewhat respectful 6%   | 211 |                       |
| Slightly respectful 2%   | 83  |                       |
| Not at all respectful 1% | 26  |                       |
| 1 from last survey       |     | Favorable: <b>91%</b> |