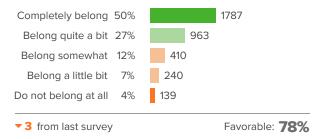

----------|
| <b>Sense of Belonging</b><br>How much students feel that they are valued members of the<br>school community.                                  | 74%<br>1<br>since last survey | 80th - 99th percentile compared to others nationally |
| <b>Teacher-Student Relationships</b><br>How strong the social connection is between teachers and<br>students within and beyond the classroom. | 84%                           | 80th - 99th percentile compared to others nationally |

3,549 responses



### Sense of Belonging



How did people respond?

Q.1: How well do people at your school understand you as a person?







### Q.3: How much respect do students at your school show you?



▲ 0 from last survey

Favorable: 64%

#### Q.4: Overall, how much do you feel like you belong at your school?





#### **Teacher-Student Relationships**



Q.1: If you walked into class upset, how concerned would your teacher be?



Q.2: When your teacher asks, "How are you?", how often do you feel that your teacher really wants to know your answer?



## Q.3: How excited would you be to have your teacher again?



1 from last survey

Favorable: 84%

#### Q.4: How respectful is your teacher towards you?

| Extremely respectful 67% |     | 2387                  |
|--------------------------|-----|-----------------------|
| Quite respectful 24%     | 832 |                       |
| Somewhat respectful 6%   | 211 |                       |
| Slightly respectful 2%   | 83  |                       |
| Not at all respectful 1% | 26  |                       |
| 1 from last survey       |     | Favorable: