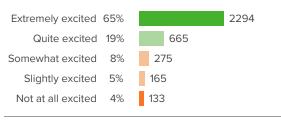

## Q.3: How excited would you be to have your teacher again?

1 from last survey

Favorable: 84%