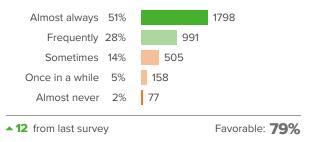

|
| <b>Teacher-Student Relationships</b><br>How strong the social connection is between teachers and<br>students within and beyond the classroom. | 84%                           | 80th - 99th percentile compared to others nationally |

3,549 responses



### Sense of Belonging



How did people respond?

Q.1: How well do people at your school understand you as a person?







### Q.3: How much respect do students at your school show you?



▲ 0 from last survey

Favorable: 64%

#### Q.4: Overall, how much do you feel like you belong at your school?





#### **Teacher-Student Relationships**



Q.1: If you walked into class upset, how concerned would your teacher be?



Q.2: When your teacher asks, "How are you?", how often do you feel that your teacher really wants to know your answer?



## Q.3: How excited would you be to have your teacher again?



1 from last survey

Favorable: 84%

#### Q.4: How respectful is your teacher towards you?

| Extremely respectful 67% |     | 2387                  |
|--------------------------|-----|-----------------------|
| Quite respectful 24%     | 832 |                       |
| Somewhat respectful 6%   | 211 |                       |
| Slightly respectful 2%   | 83  |                       |
| Not at all respectful 1% | 26  |                       |
| 1 from last survey       |     | Favorable: <b>91%</b> |