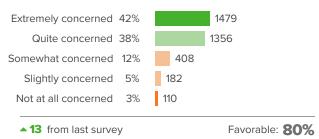

#### **Teacher-Student Relationships**

Q.1: If you walked into class upset, how concerned would your teacher be?

Q.2: When your teacher asks, "How are you?", how often do you feel that your teacher really wants to know your answer?